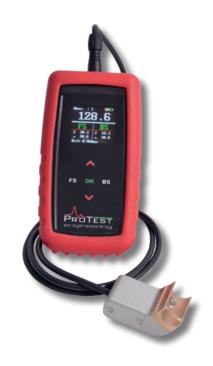

## THE MOST ADVANCED DOCTOR BLADE ANGLE METER IN THE WORLD

AM1 blade angle meter is developed for easy and accurate doctor blade angle measurements. Online angle display together with accurate sensor and optimal signal filtering allow fast and accurate measurements at once without any repetitions or averaging.

Measuring head is equipped with LED-light which helps measuring in dim light.

- Clear colour display shows front- and backside measurement values at the same time
- Measurement memory (100 readings) allows faster measurements and no notes are needed
- Roll diameter compensation value can be set in 10mm increments through easy program menu navigation
- AM1 Angle Meters resolution is ± 0.1° and the measurement range is 360°

## **Properties:**

- NiMH rechargeable battery
- Resolution 0.1 degrees
- Roll diameter compensation settable in 10
  mm steps
- Measurement memory for 100 readings (50 frontside, 50 backside
- On-line measurement value display
- Oled colour display