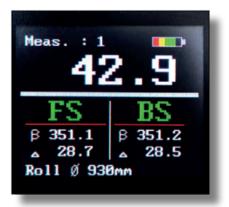

The blade angle meter has a measurement mode for angle difference and absolute angle.

The blade angle meter is suitable for all types of doctor blades and blade holders including double doctor second blades.

Measuring head is equipped with LED-light which helps measuring in dim light.

- Clear colour display shows front- and backside measurement values at the same time
- Measurement memory (100 readings) allows faster measurements and no notes are needed
- Roll diameter compensation value can be set in 10mm increments through easy program menu navigation
- AM1 Angle Meters resolution is ± 0.1° and the measurement range is 360°

## **Properties:**

- NiMH rechargeable battery
- Resolution 0.1 degrees
- Roll diameter compensation settable in 10
  mm steps
- Measurement memory for 100 readings (50 frontside, 50 backside
- On-line measurement value display
- Oled colour display